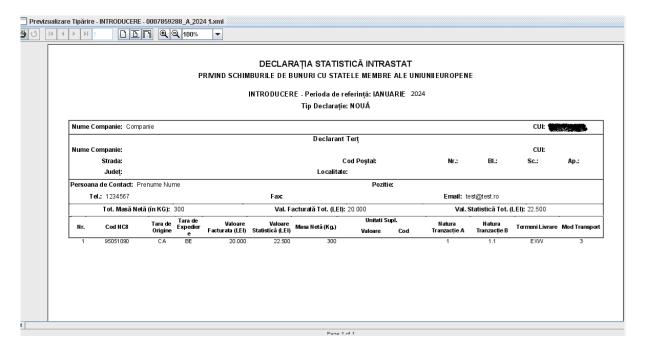

To *print* the Intrastat declaration the user should use the "Print" button. This will open the "print preview" window (Figure 7) from where the user can print the Intrastat declaration.

Figure 7. Print Preview - Printing of Intrastat declaration